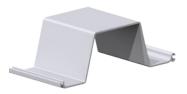

Shown: 1" Coated Steel Tie Rod

Capping: ArmorWare corrosion resistant caps create a sleek, finished look with low-maintenance sensibility. Available in a range of materials, finishes and colors.

Shown: VersaCap in Grey