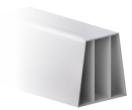

#### TimberGuard:

A cost-effective, longer-lasting alternative to treated wood. TimberGuard's unique polymer encapsulation extends the service life of wooden components. Available in a wide variety of round timber piles and lumber.

Shown: 6x8 TimberGuard **Drop Wale in Grey** 