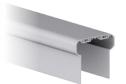

Shown: 1" Coated Steel Tie Rod

Capping: ArmorWare corrosion resistant caps create a sleek, finished look with low-maintenance sensibility. Available in a range of materials, finishes and colors.

Shown: VersaCap in Grey

Wale Beams: Extend the height of your seawall with ArmorWare Wale Beams. Engineered to stand up to wave action, UV exposure and other environmental impacts.